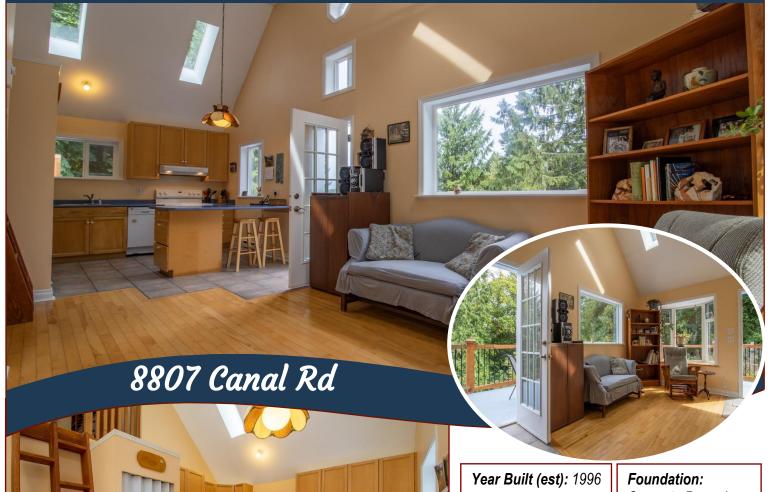

## Beautiful West Coast Cottage!

Room to Grow! Custom built by the current owner, this delightful cottage on 2.47 quiet & private acres has been carefully designed to maximize usable space in a smaller footprint. 625-sqft, 1BR, 1 4PC BA, plus an office/laundry room & sleeping loft. Property is zoned for a cottage plus a main house, so you can live full or part time in the existing building while your plan your dream home. But you might just fall in love with everything as it is! Winding driveway connects to both the lower & upper levels, so you can drive right up to the front door. Giant wrap-around deck is perfect for taking in the natural beauty. A separate driveway access to a levelled area is great for R/V parking. There are some ocean glimpses through the trees & the views could be improved with selective tree clearing.

# Property Details

Lot Acres: 2.47

Bedrooms: 1

Bathrooms: 1

**Fin SqFt:** 625

Unfin SqFt: 814

**Bsmt:** Unfinished: walk-out access

Bsmt Height: 9 ft