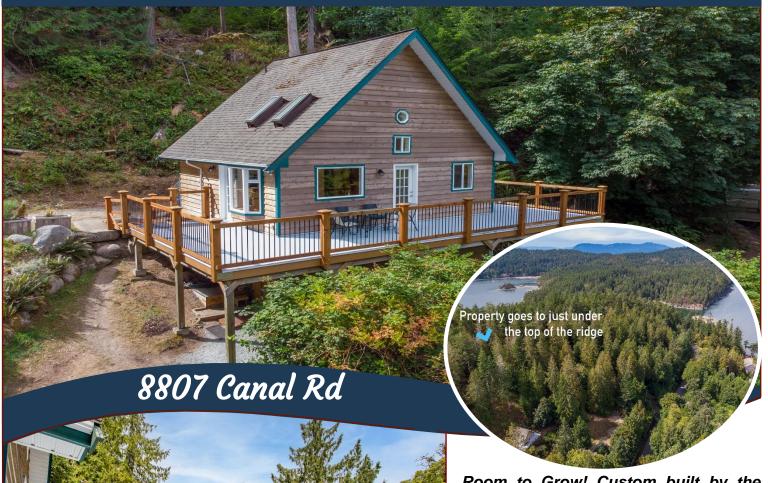

## Beautiful West Coast Cottage!

Room to Grow! Custom built by the current owner, this delightful cottage on 2.47 quiet & private acres has been carefully designed to maximize usable space in a smaller footprint. 625-sqft, 1BR, 1 4PC BA, plus an office/laundry room & sleeping loft. Property is zoned for a cottage plus a main house, so you can live full or part time in the existing building while your plan your dream home. But you might just fall in love with everything as it is! Winding driveway connects to both the lower & upper levels, so you can drive right up to the front door. Giant wrap-around deck is perfect for taking in the natural beauty. A separate driveway access to a levelled area is great for R/V parking. There are some ocean glimpses through the trees & the views could be improved with selective tree clearing.